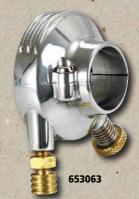

#### **Kustom Tech Deluxe External Throttle Housing**

Built in forged aluminium or in forged brass. This external throttle housing works with 1 cable, it is available for 25,4 mm and 22 mm handlebars. Both brass and aluminium throttle housings come in 3 finishes: Polished, satin and raw finish. Perfectly matching our deluxe handlebar controls and for more retro-style handlebar projects.

#### **Aluminium Line**

653063 For 1" handle bars in polished aluminum

**653064** For 1" handle bars in satin aluminum

653065 For 1" handle bars in raw aluminum

687593