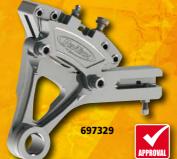

#### **Rebuffini Ellipse Forward Controls**

Tech features: 1 1/16" master cylinder, master cylinder linkage hidden, folding foot rests, rollerbearings on all pivot points for precise actuation of the brake and shift levers without any slop or play. Forward control kits are available for Softail 86-99 and 00-07 in polished, chrome or black anodized.

#### Ellipse passenger pegs

687931 Fits Softail pre-99, black 687933 Fits softail 00-06, polished 687934 Fits softail 00-06, black 687935 Fits softail 00-06. chrome Ellipse forward control with Approval