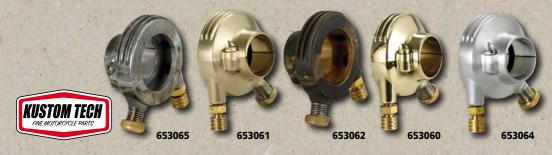

#### **Kustom Tech Deluxe External Throttle Housing**

Built in forged aluminium or in forged brass. This external throttle housing works with 1 cable, it is available for 25,4 mm and 22 mm handlebars. Both brass and aluminium throttle housings come in 3 finishes: Polished, satin and raw finish. Perfectly matching our deluxe handlebar controls and for more retro-style handlebar projects.

#### **Brass Line**

653060 For 1" handle bars in polished brass

653061 For 1" handle bars in satin brass

653062 For 1" handle bars in raw brass

#### **Aluminium Line**

653063 For 1" handle bars in polished aluminum

**653064** For 1" handle bars in satin aluminum

653065 For 1" handle bars in raw aluminum

687593