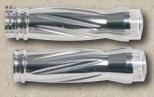

#### **RBS Handlebar Grips with LED**

Perfect design and functionality distinguish these RBS handlebar grips. All styles are CNC-machined and easily installed on all models from 73-13.

687590

CATALOG'EDITION44"PAGE 4.89