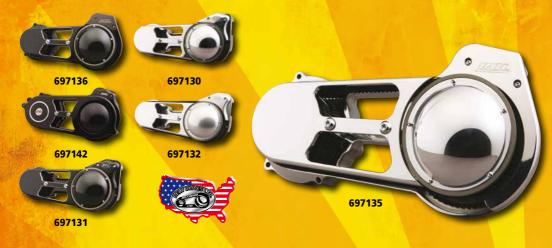

The Biltwell seat bracket is engineered to fit the mounting studs on most solo seats. It features two long slots for adjustability. Its rugged black electroplated finish looks great as is, or you can abrade the surface with a sandblaster or steel wool for custom painting. Now also available as stainless steel version. We left the accompanying pivot bracket unfinished so it can be welded to the backbone of your frame without special preparation. An Allen cap bolt threads into the opposite side of the bracket, creating an efficient and durable hinge pin.

684739 Seat hinge for most solo seats black

633243 Seat hinge for most solo seats polished stainless steel