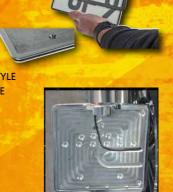

#### Inside License Plate Holder by Thunderbike

CNC machined from Billet aluminum, polished or powder-coated black. With holes for wiring harness (invisible mounting, frame system). For combination with our side mount license plate brackets and taillights. Available in black, flat black or polished in most common and country specific sizes.