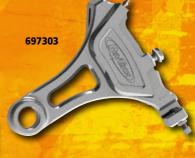

#### **Rebuffini Ellipse Forward Controls**

Tech features: 1 1/16" master cylinder, master cylinder linkage hidden, folding foot rests, rollerbearings on all pivot points for precise actuation of the brake and shift levers without any slop or play. Forward control kits are available for Softail 86-99 and 00-07 in polished, chrome or black anodized.

687918 Fits Softail -99 extended 1", polished
687919 Fits Softail pre-99 extended 1", black
687920 Fits Softail pre-99 extended 1", chrome
687921 Fits Softail 00-07 extended 1", polished
687922 Fits Softail 00-07 extended 1", black

687923 Fits Softail 00-07 extended 1", chrome

687925 Fits Softail pre-99 extended 3", black
687926 Fits Softail pre-99 extended 3", chrome
687927 Fits Softail 00-07 extended 3", polished

687929 Fits Softail 00-07 extended 3", chrome