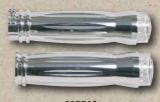

#### **RBS Handlebar Grips with LED**

Perfect design and functionality distinguish these RBS handlebar grips. All styles are CNC-machined and easily installed on all models from 73-13.

687590

CATALOG'EDITION44"PAGE 4.89