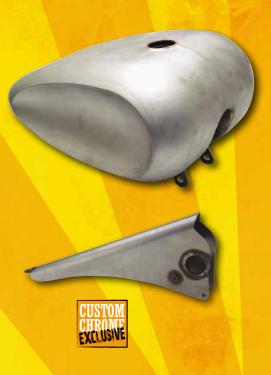

ndian Larry Style Dished Tank 4.5 Gal for EFI models

**641913** Lucky F\*cker Indian Larry Style Dished Tank 3.5 Gal for Carbureted models

**641914** Lucky F\*cker Indian Larry Style Dished Tank 4.5 Gal for Carbureted models

#### Softail Tank Adapter

This part makes installing a custom gas tank onto your 00-Up Twin Cam Softail as easy as removing the stock tank and bolting this adapter on. The adapter bolts-on to the stock mounting points and has a mount built into it for the OEM ignition switch. You can bolt the Lucky F\*cker tank directly onto it or you can fabricate your own with the builders kit that will allow you place the tank mounts and ignition switch where-ever you like.

641905 Lucky F\*cker Gas Tank Adapter

**653432** Fuel pump screw for 653430 (5 needed repl. OEM 1081A)





#### Steel "Ribbed" Fenders

By popular demand...... steel versions of our polished aluminum Ribbed fenders are now available! Handmade by the crew at West Eagle in Japan, these fenders are made of 19 gauge steel, feature rolled edges and end tip, a retro-styled center rib, and available in a 5-3/4" width or a new, wider 7" width version. Universal fitment allows you all kinds of possibilities......super cool on retro rides! Shipped raw steel.

632769 Steel 5 3/4" Radius Ribbed Fender. For 16" or

18" Vintage Repro Tires

**632771** Steel 7" Radius Ribbed Fender. For 19" Vintage Repro Tires



### motogadget

#### mst speedster

The new Motogadget 49 mm Tiny Series has following functions: Speed indication up to 200 km/h (or mph), trip odo (km or mi), total odo (km or mi), maximum spee