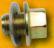

The Biltwell seat bracket is engineered to fit the mounting studs on most solo seats. It features two long slots for adjustability. Its rugged black electroplated finish looks great as is, or you can abrade the surface with a sandblaster or steel wool for custom painting. Now also available as stainless steel version. We left the accompanying pivot bracket unfinished so it can be welded to the backbone of your frame without special preparation. An Allen cap bolt threads into the opposite side of the bracket, creating an efficient and durable hinge pin.

684739 Seat hinge for most solo seats black

633243 Seat hinge for most solo seats polished stainless steel