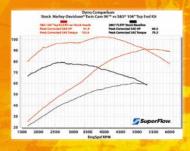

the chrome are unavoidable.

CATALOG 'EDITION 44" PAGE 9.59



#### JIMS Handcrafted Covers

JIMS has integrated a precision machined set of covers to outfit your late model HD with this new latest look - RawCut & Welded. These are the same precision machined billet covers you would expect from JIMS - just hand welded. When combined with JIMS tappet covers, and a JIMS pushrod tube cover set these new JIMS covers will update your bike to a tough new handcrafted look.

619288 Cam cover for 01-14 Twin Cam models

619289 Tappet cover set for 99-14 Twin Cam models

619290 Pushrod cover tube set for 99-14 Twin Cam models

**619291** 5-speed transmission side cover for 99-06 Big Twins (except 06 Dynas)

619292 6-Speed Tranny Side Cover mech. 06-14 Dyna, 07-14 TC9

CATALOG'EDITION44"PAGE 966







#### S&S 106" Big Bore Kits for Twin Cam 96

Bigger is better with S&S 106" big bore kits for 07-12 Big Twins. There is no need to bore or split the cases, just swap out the pistons and cylinders! At 3.927" bore, these cylinders have the largest bore that S&S feels can safely be used in a cylinder with a stock spigot diameter. The cylinder liner material in these S&S cylinders is much stronger than stock, and has proven its ability to stand up to the added power in numerous dyno pulls, street miles, and a lot of quarter mile drag strip runs. Kits are offered in both a black or silver finish with highlighted fins to match the stock finish of your engine.

#### Performance Recommendations

The 106" big bore kit yields excellent results by its self, but a performance cam is highly recommend