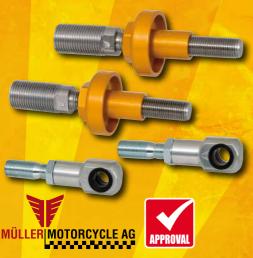

#### **Rebuffini Ellipse Forward Controls**

Tech features: 1 1/16" master cylinder, master cylinder linkage hidden, folding foot rests, rollerbearings on all pivot points for precise actuation of the brake and shift levers without any slop or play. Forward control kits are available for Softail 86-99 and 00-07 in polished, chrome or black anodized.

#### Ellipse passenger pegs

687931 Fits Softail pre-99, black 687933 Fits softail 00-06, polished 687934 Fits softail 00-06, black 687935 Fits softail 00-06. chrome Ellipse forward control with Approval

687918 Fits Softail -99 extended 1", polished
687919 Fits Softail pre-99 extended 1", black
687920 Fits Softail pre-99 extended 1", chrome
687921 Fits Softail 00-07 extended 1", polished
687922 Fits Softail 00-07 extended 1", black

687923 Fits Softail 00-07 extended 1", chrome

687925 Fits Softail pre-99 extended 3", black
687926 Fits Softail pre-99 extended 3", chrome
687927 Fits Softail 00-07 extended 3", polished

687929 Fits Softail 00-07 extended 3", chrome