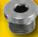

The Biltwell seat bracket is engineered to fit the mounting studs on most solo seats. It features two long slots for adjustability. Its rugged black electroplated finish looks great as is, or you can abrade the surface with a sandblaster or steel wool for custom painting. Now also available as stainless steel version. We left the accompanying pivot bracket unfinished so it can be welded to the backbone of your frame without special preparation. An Allen cap bolt threads into the opposite side of the bracket, creating an efficient and durable hinge pin.

684739 Seat hinge for most solo seats black

633243 Seat hinge for most solo seats polished stainless steel