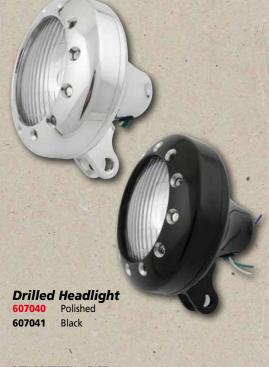

The Biltwell seat bracket is engineered to fit the mounting studs on most solo seats. It features two long slots for adjustability. Its rugged black electroplated finish looks great as is, or you can abrade the surface with a sandblaster or steel wool for custom painting. Now also available as stainless steel version. We left the accompanying pivot bracket unfinished so it can be welded to the backbone of your frame without special preparation. An Allen cap bolt threads into the opposite side of the bracket, creating an efficient and durable hinge pin.

684739 Seat hinge for most solo seats black

633243 Seat hinge for most solo seats polished stainless steel