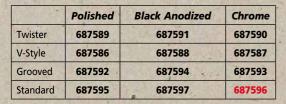

#### **RBS Handlebar Grips with LED**

Perfect design and functionality distinguish these RBS handlebar grips. All styles are CNC-machined and easily installed on all models from 73-13.

687590

CATALOG'EDITION44"PAGE 4.89