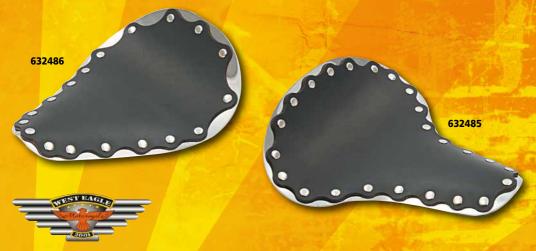

#### "Slimline" Chrome & Leather Solo Seats

These are just about the coolest seats you can find for a no-bullshit, minimalistic bike! We've chromed our narrow & wide "Slimline" seat pans, then riveted on a piece of black leather with chrome rivets for a strikingly cool look. No padding here......just the basics Bro! The narrow version measures 11 1/2" long X 9" wide, while the wide version measures 12 1/2" long x 11" wide. These seats are made from chrome plated heavy gauge steel plate, and feature a high-rise flip at the back to keep you in the saddle when you give it the gas! Way Cool!

632485 "Slimline" chrome & leather solo seat-Narrow

632486 "Slimline" chrome & leather solo seat-Wide

CATALOG 'EDITION44' PAGE 222