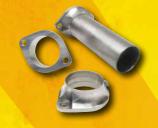

The Biltwell seat bracket is engineered to fit the mounting studs on most solo seats. It features two long slots for adjustability. Its rugged black electroplated finish looks great as is, or you can abrade the surface with a sandblaster or steel wool for custom painting. Now also available as stainless steel version. We left the accompanying pivot bracket unfinished so it can be welded to the backbone of your frame without special preparation. An Allen cap bolt threads into the opposite side of the bracket, creating an efficient and durable hinge pin.

684739 Seat hinge for most solo seats black

633243 Seat hinge for most solo seats polished stainless steel