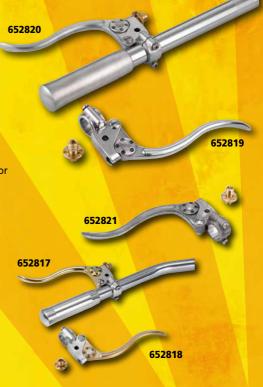

#### Kustom Tech Clutch and Brake Lever Assemblies

From all forged constructions, deluxe line cable control come in aluminium clamp with brass or aluminium lever, perfectly matched with our deluxe matser cylinder. Available for clutch side and for brake side. Fit all 1" handlebar. The left side come with 2 cable pins for early and late cable clutch. The right side work perfectly with mechanical drum brake, with our wire master cylinder or for many custom applications. Available in 3 different finishes: Polished, satin and raw finish.

Note: The brass cable register is sold separately.

**Aluminium & Brass in Polish and Satin Finish** 

652817 Clutch side in polish aluminum & polish brass

652818 Clutch side in satin aluminum & satin brass

All Aluminium in Polish and Satin Finish

**652819** Clutch side all in polish aluminum

652820 Clutch side all in satin aluminum

Aluminium & Brass and all Aluminium in Raw Finish

652821 Clutch side in raw aluminum & raw brass

652822 Clutch side in all raw aluminum

653077 Brass cable register only

CATALOG 'EDITION 44" PAGE 4.53