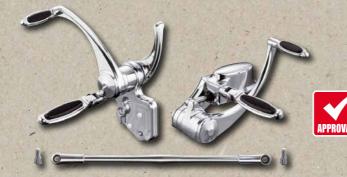

#### **Rebuffini Ellipse Forward Controls**

Tech features: 1 1/16" master cylinder, master cylinder linkage hidden, folding foot rests, rollerbearings on all pivot points for precise actuation of the brake and shift levers without any slop or play. Forward control kits are available for Softail 86-99 and 00-07 in polished, chrome or black anodized.

#### Ellipse passenger pegs

687931 Fits Softail pre-99, black 687933 Fits softail 00-06, polished 687934 Fits softail 00-06, black 687935 Fits softail 00-06. chrome Ellipse forward control with Approval