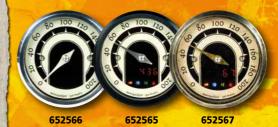

The Biltwell seat bracket is engineered to fit the mounting studs on most solo seats. It features two long slots for adjustability. Its rugged black electroplated finish looks great as is, or you can abrade the surface with a sandblaster or steel wool for custom painting. Now also available as stainless steel version. We left the accompanying pivot bracket unfinished so it can be welded to the backbone of your frame without special preparation. An Allen cap bolt threads into the opposite side of the bracket, creating an efficient and durable hinge pin.

684739 Seat hinge for most solo seats black

633243 Seat hinge for most solo seats polished stainless steel