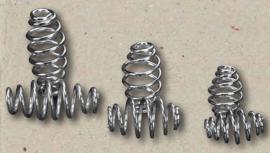

#### **Chrome Barrel-Type Seat Springs**

These heavy-duty barrel type seat springs are for use when mounting solo seats, and are offered in 3", 4" and 5" lengths. Work great with our Jammer "Old School", "Slim Line" and "Retro" solo seats. Sold in pairs.

632347 3 inch

**632346** 4 inch

632348 5 inch